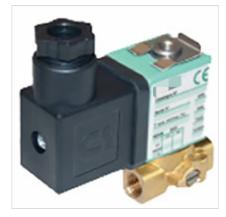

## **VALVE SCG356B002VMS**

URL:https://www.sxplc.com/valve-scg356b002vms

## **Product data sheet**

| Attributes                                                |  |
|-----------------------------------------------------------|--|
| Numerical values                                          |  |
| Supply Voltage 24 VDC                                     |  |
| Number of ports 3                                         |  |
| Connection size 1/8in                                     |  |
| Connection 1/8 in G female thread                         |  |
| Operation Direct                                          |  |
| Preset valve position NC                                  |  |
| Suitable for applications with air, inert gas, oil, water |  |

Hole Diameter 1.6mm

**Body Material Brass** 

Series 356

Max. working pressure 10 bar

Operating temperature range -10  $\rightarrow$  +100 °C

Minimum working temperature -10°C

Thread standard or connection type G

Maximum working temperature +100°C

Connection gender female

Maximum opening time 10ms

Maximum closing time 10ms

2/2