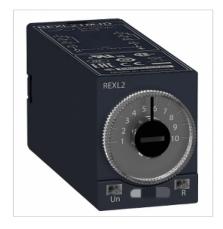

## **Timer REXL2TMBD**

URL:https://www.sxplc.com/timer-rexl2tmbd

## **Product data sheet**

Component Name REXL

Delay type Power on-delay

Delay range 1.... .10 s

Contact type 2 OC

1... .10 min .10 min

6... .60 min

0.1... .1 s .1 s