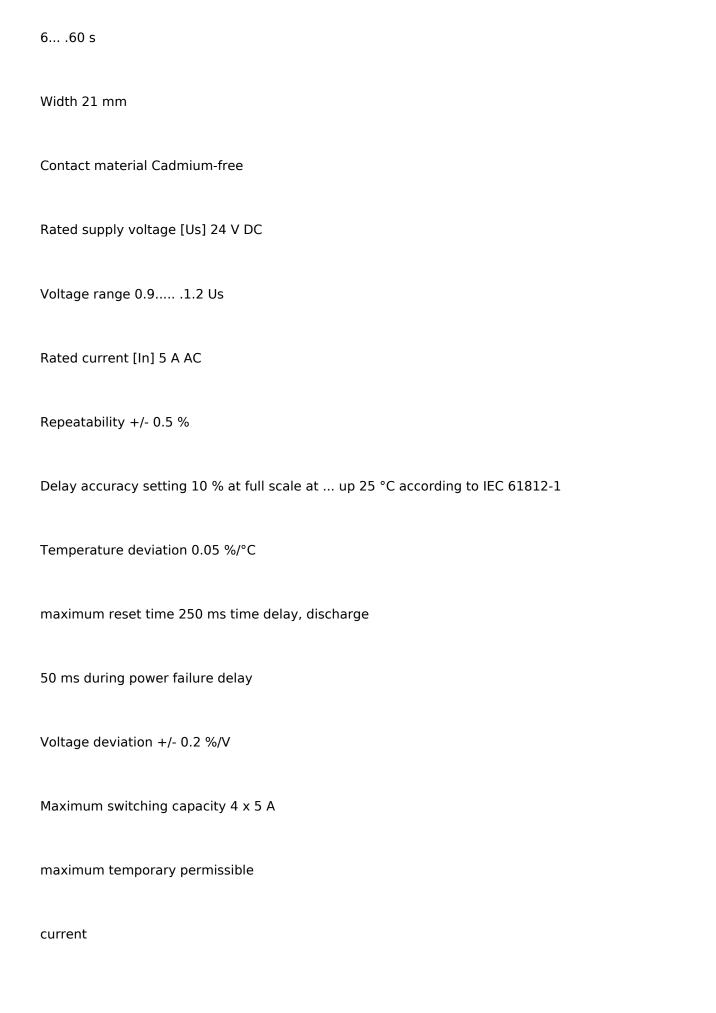

## **Product data sheet**

Component Name REXL

Delay type Power on-delay

Delay range 1.... .10 s

Contact type 2 OC

1... .10 min .10 min

6... .60 min

0.1... .1 s .1 s

1.... .10 h

10....100 h

2/4

| 10 A applies < 10 s                                                    |
|------------------------------------------------------------------------|
| Minimum switching current 100 mA                                       |
| Electrical life 100000 cycles 250 V AC on Resistive (load)             |
| Mechanical life 10000000 cycles                                        |
| maximum power consumption 1.2 W                                        |
| Rated insulation voltage [Ui] 250 V in accordance with IEC 255 group C |
| 250 V according to VDE 0010                                            |
| Output overvoltage protection 2 J                                      |
| Surge withstand 2 kV according to IEC 61000-4-5 level 3                |
| Creepage distance 4 kV/3 according to IEC 60664-1                      |
|                                                                        |
| 1 LED (yellow) for energized: 1 LED (yellow) for energized.            |
| Function available A- Power on-delay relay-2 OC                        |
| Control type No test button                                            |
| Pin Type Flat                                                          |