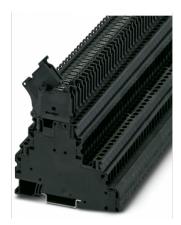

## wiring connector UT 4-L/HESILA 250

## (5X20)\_3214368

URL:https://www.sxplc.com/wiring-connector-ut-4-l-

hesila-250-5x20-\_3214368

## **Product data sheet**

dimension

Width 6.2 mm

Height 92.7 mm

Depth 94.5 mm

Depth NS 35/7,5 88.9 mm

Depth NS 35/15 96.4 mm

**Electrical Characteristics** 