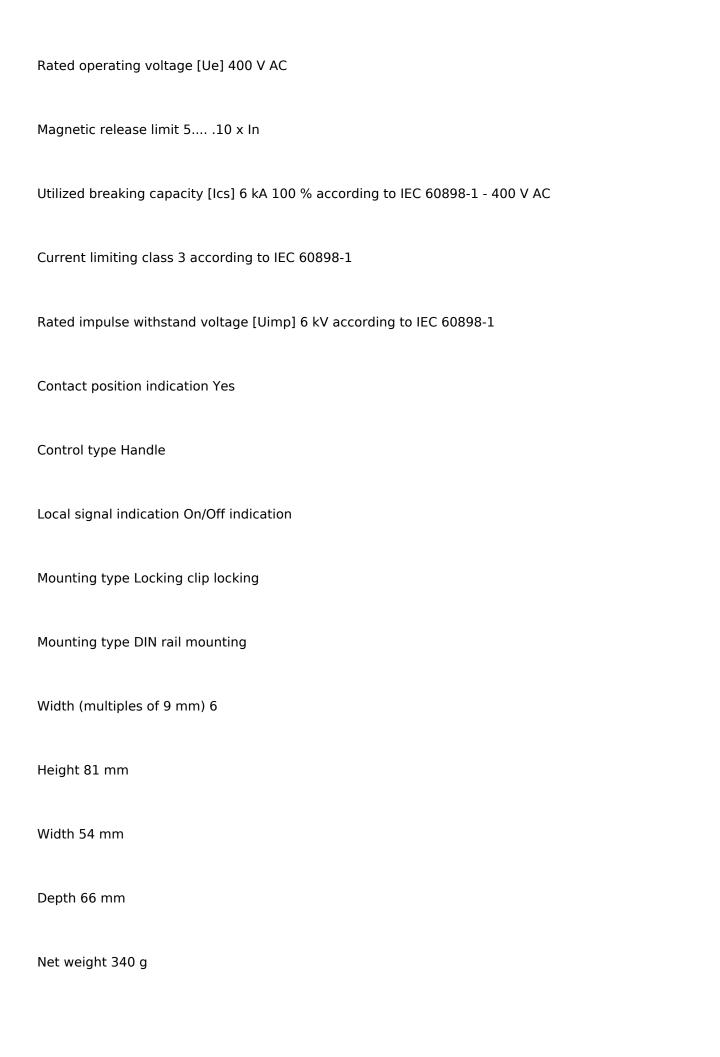

2/3

Mechanical life 20000 cycles

Wiring capacity Tunnel terminals (upper or lower connection) -  $<= 25 \text{ mm}^2$ 

Tightening torque Power circuit: 2.5 N.m Upper or lower connection

Leakage current protection No leakage protection