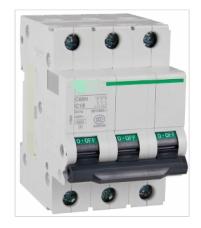

## **CIRCUIT BREAKER 17902 C65N-C16**

URL:https://www.sxplc.com/circuit-breaker-17902-c65n-c16

## **Product data sheet**

| Application Power Distribution Protection                               |
|-------------------------------------------------------------------------|
| Number of poles 3P                                                      |
| Number of protection poles 3                                            |
| Rated current [In] 16 A at 30 °C on                                     |
| Grid type AC                                                            |
| Type of release Thermo-magnetic                                         |
| Tripping curve C                                                        |
| Breaking capacity 6000 A Icn at 400 V AC in accordance with IEC 60898-1 |
| Isolation function Applicable Conforms to IEC 60898-1                   |