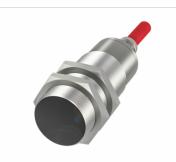

## **Product data sheet**

| Dimension                | Ø 30 x 91.5 mm          |
|--------------------------|-------------------------|
| Style Housing            | M30x1.5                 |
| Installation             | for flush mounting      |
| Range                    | 10 mm                   |
| Switching output         | PNP NO/NC               |
| Switching frequency      | 300 Hz                  |
| Housing material         | Brass, nickel-plated    |
| Material sensing surface | PBT                     |
| Connection               | Cable, 5.00 m, Silicone |
| Operating voltage Ub     | 1030 VDC                |
| Ambient temperature      | -25120 °C               |
| IP rating                | IP67                    |