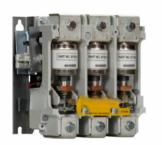

## non-reversing vacuum

## contactor,V201K5CJZ1

URL:https://www.sxplc.com/non-reversing-vacuum-contactor-

v201k5cjz1

## **Product data sheet**

| 105        |                  |            |         | 10001110   |            |           |
|------------|------------------|------------|---------|------------|------------|-----------|
| 135        | 200              | 40         | 110/120 | V201K4CJ   | V211K4CJ   | V200M4CJC |
|            | 230              | 50         | 220/240 | V201K4CK   | V211K4CK   | V200M4CK  |
|            | 380              | 75         | 440/480 | V201K4CU   | V211K4CU   | V200M4CU  |
|            | 460              | 100        |         |            |            |           |
|            | 575              | 100        |         |            |            |           |
| 270        | 200              | 75         | 110/120 | V201K5CJZ1 | V211K5CJZ1 | V200M5CJC |
|            | 230              | 100        | 220/240 | V201K5CKZ1 | V211K5CKZ1 | V200M5CK  |
|            | 380              | 150        | 440/480 | V201K5CUZ1 | V211K5CUZ1 | V200M5CU  |
|            | 460              | 200        |         |            |            |           |
|            | 575              | 200        |         |            |            |           |
| 540        | 200              | 150        | 110/120 | V201K6CJZ1 | V211K6CJZ1 | V200M6CJC |
|            | 230              | 200        | 220/240 | V201K6CKZ1 | V211K6CKZ1 | V200M6CK  |
|            | 380              | 300        | 440/480 | V201K6CUZ1 | -          | V200M6CU  |
|            | 460              | 400        |         |            |            |           |
|            | 575              | 400        |         |            |            |           |
|            |                  | 56 8       |         |            |            |           |
|            |                  |            |         |            |            |           |
|            |                  |            |         |            |            |           |
|            | <b>1</b> - 1 - 2 |            |         |            |            |           |
|            |                  |            |         |            |            |           |
| 63         | 26 6.5           |            |         |            |            |           |
| _ <u> </u> | - <b>-</b> - 1   | 3 <b>3</b> |         |            |            |           |
|            |                  |            |         |            |            |           |
|            |                  |            |         |            |            |           |