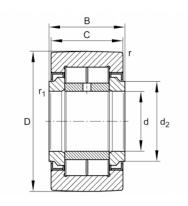

#### **Main Dimensions & Performance Data**

| d                   | 35 mm       | Bore diameter                               |
|---------------------|-------------|---------------------------------------------|
| D                   | 80 mm       | Outside diameter                            |
| В                   | 29 mm       | Width of the bearing                        |
| Crw                 | 52.000 N    | Basic dynamic load rating, radial           |
| C <sub>Or w</sub>   | 77.000 N    | Basic static load rating, radial            |
| C <sub>ur w</sub>   | 10.500 N    | Fatigue load limit, radial                  |
| n <sub>D G</sub>    | 2.100 1/min | Speed on permanent grease lubrication       |
| F <sub>Or per</sub> | 77.000 N    | Permissible static load, radial             |
| F <sub>rper</sub>   | 76.000 N    | Permissible dynamic load outer ring, radial |
| ≈m                  | 859,12 g    | Weight                                      |

#### **Dimensions**

| С                  | 28 mm  | Width, outer ring              |
|--------------------|--------|--------------------------------|
| d <sub>2</sub>     | 44 mm  | Stop diameter of thrust washer |
| r <sub>min</sub>   | 1,1 mm | Minimum chamfer dimension      |
| r <sub>1 min</sub> | 0,6 mm | Minimum chamfer dimension      |