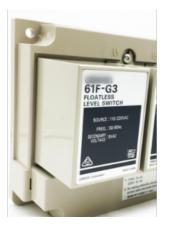

## Floatless Level Switch,61F-G3

URL:https://www.sxplc.com/floatless-level-switch-61f-g3

## **Product data sheet**

| Туре                               | High/Low Level           |
|------------------------------------|--------------------------|
| Voltage - Supply                   | 110/220VAC               |
| Sensitivity                        | 0 ~ 4kOhm                |
| Features                           | Alarm High/Low - Contact |
| Distance - Control To Sensor (Max) | 1km                      |
| Output Type                        | Relay (3)                |
| Contact Form                       | SPDT (2 Form C)          |
| Contact Rating @ Voltage           | 5A @ 220VAC              |
| Mounting Type                      | Chassis Mount            |
| Termination Style                  | Screw Terminal           |
| Operating Temperature              | -10°C ~ 55°C             |
| Weight                             | 2.1 lbs (952.5 g)        |
| Base Product Number                | <u>61F</u>               |