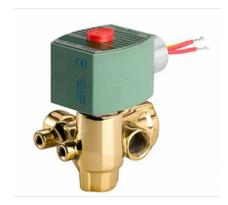

## **Product data sheet**

- Approval: CE, UL
- Body Material: Brass
- Input Supply Rating: 125 VDC
- Media Handled: Air-Inert Gas, Light Oil, Water
- Port Connection: 1/4 in. Female Threaded x 1/4 in. Female Threaded x 1/4 in. Female Threaded
- Pressure Rating: 10 to 200 psi (Air-Inert Gas/Water/Light Oil)
- Temperature Rating: 120 °F(Fluid)
- Valve Position: Normally Closed
- Enclosure (NEMA Rating): NEMA 3/3S/4/4X/6/6P/7/9
- Product Category: Valves
- Product Type: Solenoid Valves
- Voltage: DC 125 V
- Actuation Type: Solenoid
- Valve Type: 3-Way/2-Position, Pilot Operated