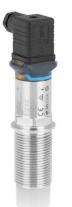

## Flow Sensor FTI26-AA4UWDG

URL:https://www.sxplc.com/flow-sensor-fti26-aa4uwdg

## **Product data sheet**

| Accuracy:                      | 1 %             |  |
|--------------------------------|-----------------|--|
| Operating Supply Voltage:      | 12 V to 30 V    |  |
| Housing Material:              | Stainless Steel |  |
| Maximum Operating Temperature: | + 80 C          |  |
| Minimum Operating Temperature: | - 20 C          |  |
| Output Type:                   | Switch          |  |
| Packaging:                     | Each            |  |
| Product Type:                  | Flow Sensors    |  |
| Series:                        | <u>FTI26</u>    |  |
| Factory Pack Quantity:         | 1               |  |
| Subcategory:                   | Sensors         |  |
| Supply Voltage - Max:          | 30 V            |  |
| Supply Voltage - Min:          | 12 V            |  |
| Tradename:                     | Nivector        |  |
| Part # Aliases:                | FTI26-1020/0    |  |
| Unit Weight:                   | 9.700340 oz     |  |