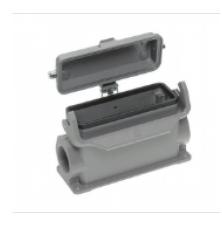

## **Product data sheet**

| Connector Type        | Base - Box Mount                                              |  |
|-----------------------|---------------------------------------------------------------|--|
| Style                 | Side Entry                                                    |  |
| Size                  | 24B                                                           |  |
| Lock Location         | Locking Clip (1) on Base Bottom                               |  |
| Thread Size           | PG29                                                          |  |
| Size / Dimension      | 5.669" L x 2.244" W x 3.181" H (144.00mm x 57.00mm x 80.80mm) |  |
| Housing Color         | Gray                                                          |  |
| Features              | Cover, Feed Through                                           |  |
| Ingress Protection    | IP65 - Dust Tight, Water Resistant                            |  |
| Housing Material      | Aluminum, Die Cast                                            |  |
| Housing Finish        | Powder Coated                                                 |  |
| Operating Temperature | -40°C ~ 125°C                                                 |  |