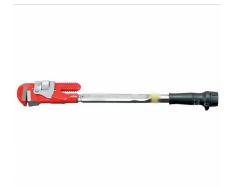

## **Product data sheet**

Pipe Head Torque Wrench.

The head is designed to grip pipes and is ideal for pipework such as water and gas supply maintenance and construction.

A clear "click" sound signals tightening completion upon reaching the set torque.

Torque setting is easy to adjust by knob and scale.

Accuracy +/-5% of indicated value

PHLE2 have extension style handle with built-in adjuster

Models over 420NM or equivalent feature a knurled type metal handle