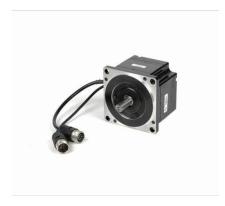

## Servo Motors-SGMPH-08AAA41

URL:https://www.sxplc.com/servo-motors-sgmph-08aaa41

## **Product data sheet**

Product type: Servo Motors, SGMPH Series

Rated Output (kW): 08 = 0.75kW

Voltage A:200V,B:100V : A = available

Serial Encoder : A = 13-bit incremental encoder, standard

Design Revision Order: A = Standard

Shaft End: 4 = Straight with key, option

Brake and Oil Seal : 1 = Without options

Connector : Blank = Standard

Three-phase 200 VAC = 08AD, 08ADA

1/2

Time Rating: Continuous

Mounting: Flange-mounted

Thermal Class: B

Enclosure: Totally enclosed, self-cooled, IP55 (except for shaft opening)

Ambient Humidity: 20% to 80% (no condensation)

Drive Method: Direct drive

Shipping Weight: 8 Kg