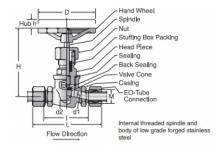

## **Product data sheet**

| TUBE    | END  | DN   |      |      |      |      |      |      |      | STANDARD<br>Pressure Rating (bar) |    |      |    | bar) |
|---------|------|------|------|------|------|------|------|------|------|-----------------------------------|----|------|----|------|
| FITTING | SIZE | SIZE | d1   | d2   | D    | h    | н    |      | L    | EO                                |    | E0-2 |    |      |
| PART #  | (mm) | CF                                | 71 | MS   | CF | 71   |
| VDHA06S | 6    | 3    | 4    | 9.5  | 100  | 6    | 120  | 66   | 95   |                                   |    |      |    |      |
| VDHA08S | 8    | 4    | 5    | 9.5  | 100  | 6    | 120  | 66   | 95   |                                   |    |      |    |      |
| VDHA10S | 10   | 6    | 7    | 9.5  | 100  | 6    | 120  | 65   | 97   |                                   |    |      |    |      |
| VDHA12S | 12   | 8    | 8    | 9.5  | 100  | 6    | 120  | 65   | 97   | 250                               |    |      |    |      |
| VDHA14S | 14   | 10   | 10   | 9.5  | 100  | 6    | 120  | 84   | 119  |                                   |    |      |    |      |
| VDHA16S | 16   | 12   | 11   | 9.5  | 100  | 6    | 120  | 83   | 119  | 160                               |    |      |    |      |
| VDHA20S | 20   | 16   | 13   | 11.0 | 100  | 6    | 120  | 79   | 122  |                                   |    |      |    |      |
| VDHA25S | 25   | 20   | 17   | 12.0 | 125  | 9    | 143  | 106  | 154  | 160                               |    |      |    |      |
| VDHA30S | 30   | 25   | 19   | 22.5 | 125  | 12   | 164  | 103  | 156  | 100                               |    |      |    |      |
| VDHA38S | 38   | 32   | 25   | 26.5 | 180  | 12   | 198  | 118  | 179  | 100                               |    |      |    |      |