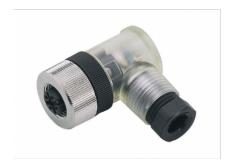

## Female wirable connectors-E11510

URL:https://www.sxplc.com/female-wirable-connectors-e11510

## **Product data sheet**

| Application                              |
|------------------------------------------|
| System                                   |
| Free from silicone; gold-plated contacts |
| Free from silicone                       |
| yes                                      |
| Electrical data                          |
| Operating voltage [V]                    |
| 1030 DC                                  |
| Max. current load total [A]              |