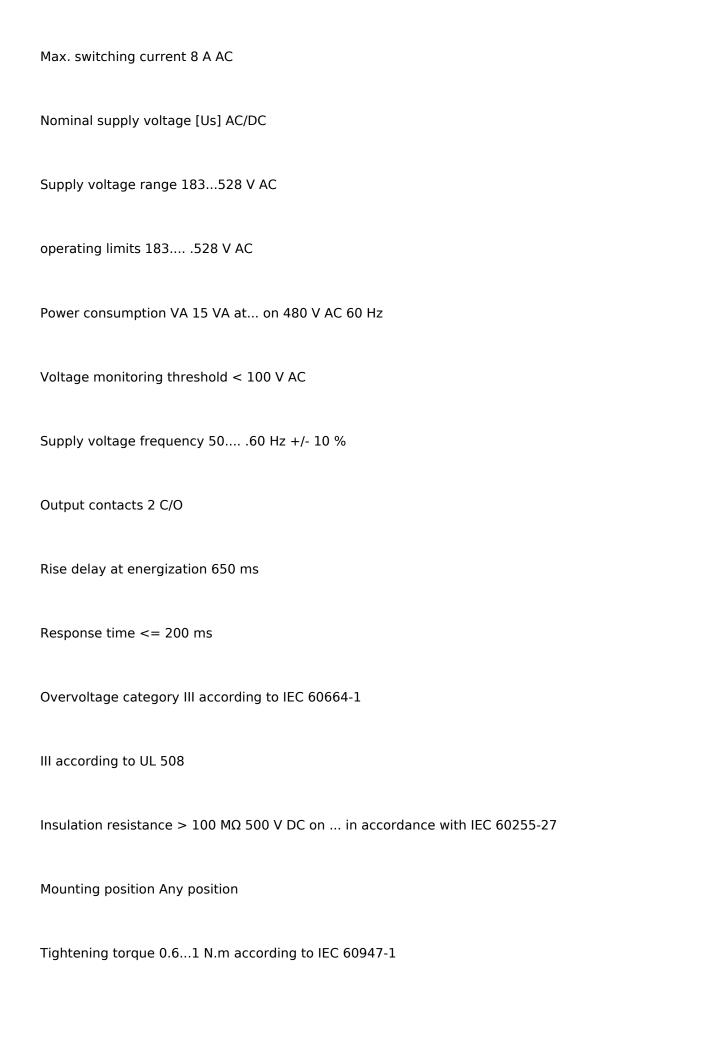

## **Product data sheet**

| Relay monitoring parameters Phase sequence          |
|-----------------------------------------------------|
| Phase failure detection (2 or more phase cuts)      |
| Delay type None                                     |
| Switching capacity in VA 2000 VA                    |
| Measuring range 208480 V Voltage AC                 |
| Contact type 2 OC                                   |
| Reset time 1500 ms at max. voltage                  |
| Max. switching voltage 250 V AC                     |
| Minimum switching current [Imin] 10 mA at 5 V DC on |

1/4

2/4

| Cover material Flame retardant plastic                    |
|-----------------------------------------------------------|
| LED status LED (yellow) relay ON                          |
| LED (green) energized                                     |
| Mounting type 35 mm DIN rail in accordance with IEC 60715 |
| Electrical life 100000 cycles                             |
| Mechanical life 10000000 cycles                           |
| DC-13 Conforms to IEC 60947-5-1                           |
| AC-1 Conforms to IEC 60947-4-1                            |
| DC-1 Conforms to IEC 60947-4-1                            |
| [Un] rated nominal voltage , self-powered power supply    |
| Safety and reliability data MTTFd = 924.6 years           |
| B10d = 850000                                             |
| Contact material Cadmium-free                             |
| Control type With test button                             |

3/4

Net weight 0.09 kg