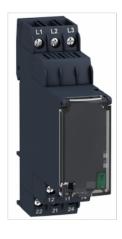

## **CONTROL RELAY RM22TG20**

URL:https://www.sxplc.com/index.php?route=product/product&product\_id=6075

## **Product data sheet**

| Relay monitoring parameters Phase sequence          |
|-----------------------------------------------------|
| Phase failure detection (2 or more phase cuts)      |
| Delay type None                                     |
| Switching capacity in VA 2000 VA                    |
| Measuring range 208480 V Voltage AC                 |
| Contact type 2 OC                                   |
| Reset time 1500 ms at max. voltage                  |
| Max. switching voltage 250 V AC                     |
| Minimum switching current [Imin] 10 mA at 5 V DC on |