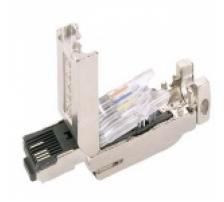

## **Product data sheet**

Product Code (Commercial Code) 6GK1901-1BB10-2AA0

Product Description: Industrial Ethernet FastConnect RJ45 plug 180 2x 2, RJ45 plug connector (10/100 Mbit/s) with sturdy metal casing and FC connection system, used for IE FC cable 2x 2; 1 package=1 piece for 180 ° cable outlet.