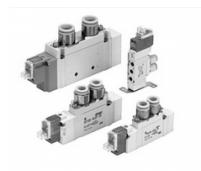

## Solenoid Valve SY5120-5WOU-C6F-Q

URL:https://www.sxplc.com/solenoid-valve-sy5120-5wou-c6f-q

## **Product data sheet**

| Туре                       | Solenoid Valves                | Application         | Single Unit             |
|----------------------------|--------------------------------|---------------------|-------------------------|
| Mounting Orientation       | Direct                         | Voltage             | DC24V                   |
| Specification              | Standard / Lubrication<br>Free | Valve Type          | 5-Port Valve            |
|                            |                                |                     |                         |
| Actuation                  | [Single] Single                | Status at Power Off | Self-Recovery (Pressure |
|                            |                                |                     | Differential Return)    |
| Valve Positions            | 2-Position Exhaust             | Applicable Cylinder | 80 or Less              |
|                            |                                | Diameter(Ø)         |                         |
| Pipe Port Type             | G                              | Port Size           | 1/8                     |
| Connecting Tube            | -                              | Driving Type        | Pilot Type Spool        |
| Diameter                   |                                |                     |                         |
| Pilot Air Supply           | Internal                       | Seal Type           | Soft Seal               |
| Manual Switch              | Non-Locking                    | Plumbing            | Direct Plumbing         |
| Flow Coefficient (Cv)      | 0.49                           | Coil specifications | Standard                |
| Lead wire electrical entry | L plug connector / No          | Manual              | Non-locking, push type  |
|                            | connector                      |                     |                         |
| Indicator light / Surge    | With indicator light /         | Bracket             | No bracket              |
| voltage suppressor         | surge voltage suppressor       |                     |                         |
|                            | (non-polarized)                |                     |                         |
| Made to order              | -                              | CE compliant        | Yes                     |