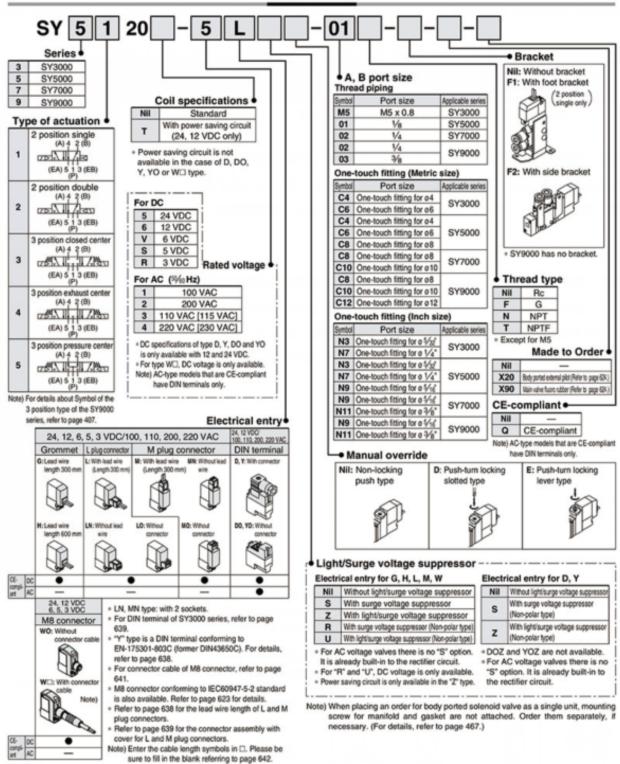

## 5 Port Solenoid Valve Body Ported/Single Unit SY3000/5000/7000/9000 Series

How to Order