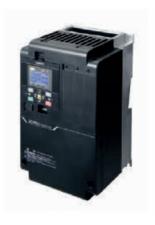

## **Product data sheet**

| Compatible motor type     | Induction or asynchronous motor, Permanent magnet motor |
|---------------------------|---------------------------------------------------------|
| Regenerative solutions    | As inverter option                                      |
| Communication port(s)     | Serial RS-485, USB                                      |
| Communication option(s)   | MODBUS/TCP, PROFIBUS DP Slave, PROFINET Slave           |
| Product Height (unpacked) | 700 mm                                                  |
| Product Width (unpacked)  | 390 mm                                                  |
| Product Depth (unpacked)  | 270 mm                                                  |
| Product Weight (unpacked) | 41000 g                                                 |
| Degree of protection (IP) | IP00                                                    |