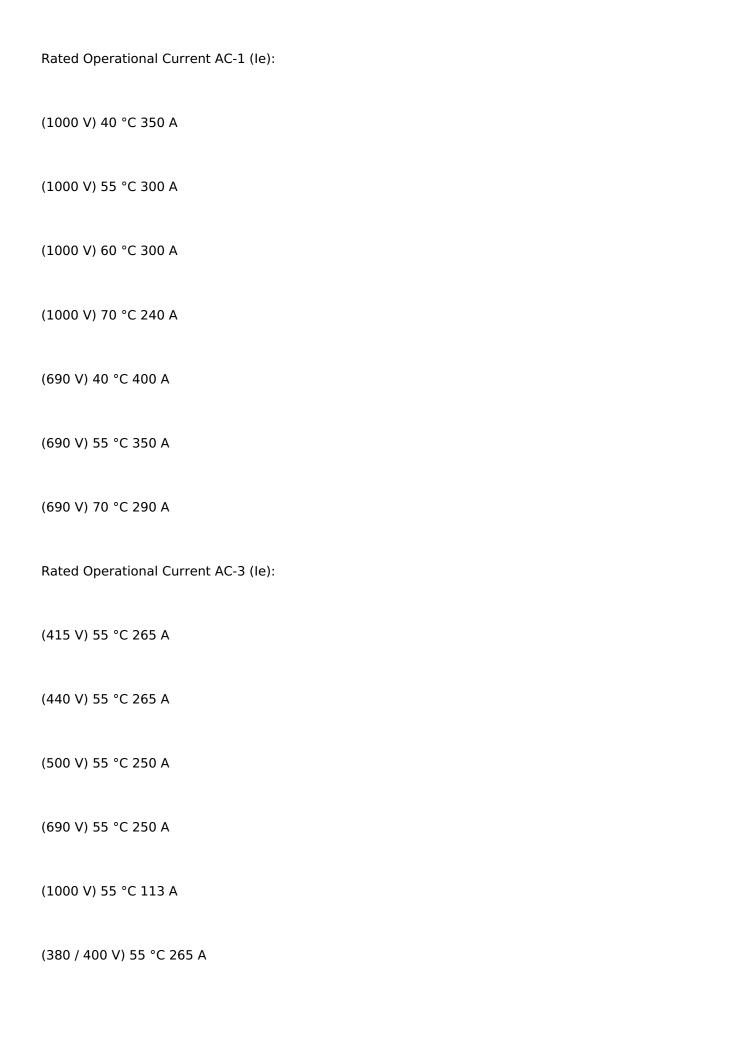

| Rated Operational Power AC-3 (Pe): |
|------------------------------------|
| (415 V) 132 kW                     |
| (440 V) 160 kW                     |
| (500 V) 160 kW                     |
| (690 V) 200 kW                     |
| (1000 V) 160 kW                    |
| (380 / 400 V) 132 kW               |
| (220 / 230 / 240 V) 75 kW          |
| Rated Breaking Capacity AC-3:      |
| 8 x le AC-3                        |
| Rated Making Capacity AC-3:        |
| 10 x le AC-3                       |
| Short-Circuit Protective Devices:  |
| gG Type Fuses 500 A                |

(220 / 230 / 240 V) 55 °C 265 A

Terminal Type:

Main Circuit: Bars