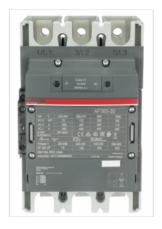

## contactor AF265-30-11-13

URL:https://www.sxplc.com/contactor-af265-30-11-13

## **Product data sheet**

| Dimensions                  |
|-----------------------------|
| Product Net Width:          |
| 140 mm                      |
| Product Net Depth / Length: |
| 180 mm                      |
| Product Net Height:         |
| 225 mm                      |
| Product Net Weight:         |
| 3.9 kg                      |