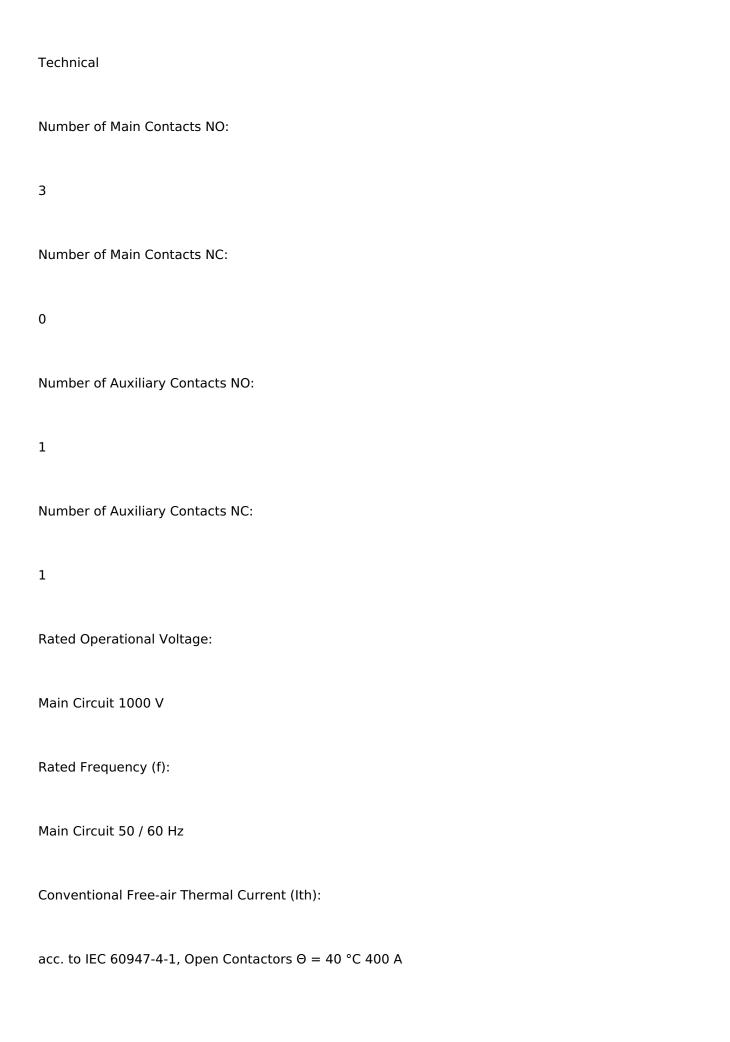

## **Product data sheet**

| Dimensions                  |
|-----------------------------|
| Product Net Width:          |
| 140 mm                      |
| Product Net Depth / Length: |
| 180 mm                      |
| Product Net Height:         |
| 225 mm                      |
| Product Net Weight:         |
| 3.9 kg                      |