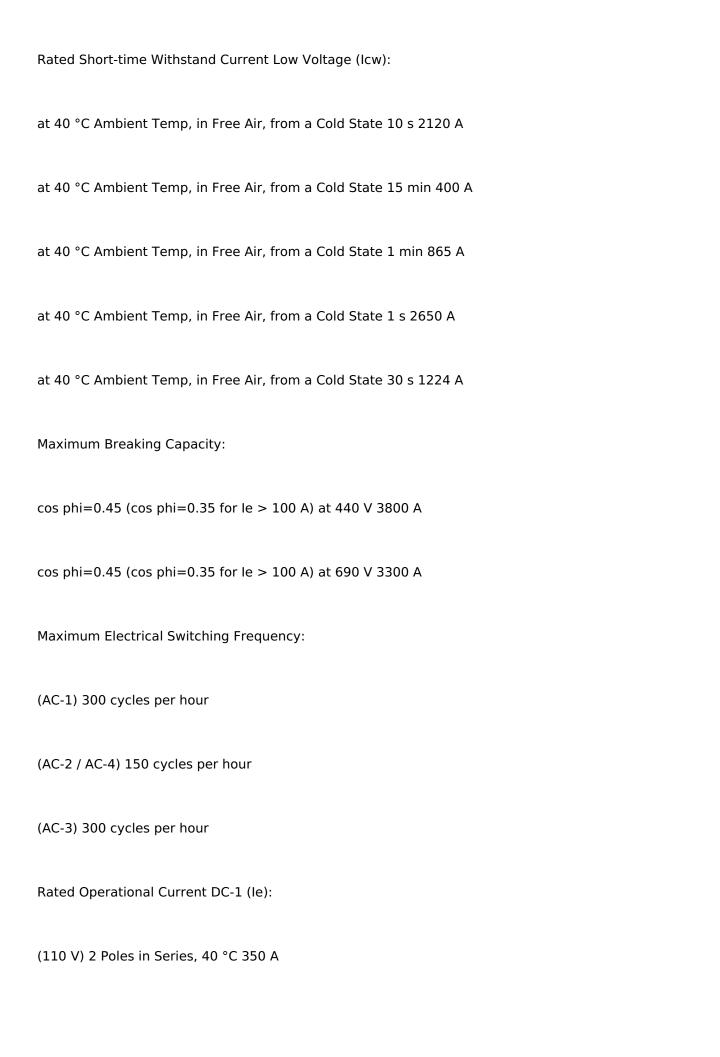

| Rated Operational Power AC-3 (Pe): |
|------------------------------------|
| (415 V) 132 kW                     |
| (440 V) 160 kW                     |
| (500 V) 160 kW                     |
| (690 V) 200 kW                     |
| (1000 V) 160 kW                    |
| (380 / 400 V) 132 kW               |
| (220 / 230 / 240 V) 75 kW          |
| Rated Breaking Capacity AC-3:      |
| 8 x le AC-3                        |
| Rated Making Capacity AC-3:        |
| 10 x le AC-3                       |
| Short-Circuit Protective Devices:  |
| gG Type Fuses 500 A                |