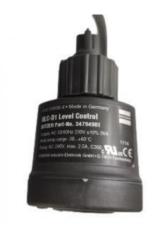

## Level Control, Part-No. 34794901

URL:https://www.sxplc.com/level-control-part-no-34794901

## **Product data sheet**

Specification:

Part-No. 34794901

Supply AC 50/60Hz, 230V, ±10%, 3VA

Ambient temperature range: -30°C - +60°C

Relay AC 240V.max.2.5A, C300