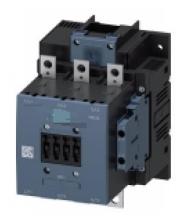

## Contactor 3RT1056-6AP36

URL:https://www.sxplc.com/contactor-3rt1056-6ap36

## **Product data sheet**

Export Control Regulations AL: N/ECCN: N

Factory production time 5 days

Net weight (Kg) 3.340 Kg

Packaging size 190.00 x 129.00 x 181.00

Measurement of packaging size units in millimeters