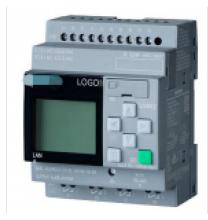

## **Product data sheet**

| Product                               |                                                       |
|---------------------------------------|-------------------------------------------------------|
| Article Number (Market Facing Number) | 6ED1052-1MD08-0BA1                                    |
| Product Description                   | LOGO! 12/24RCE, logic module, display PS/I/O:         |
|                                       | 12/24VDC/relay, 8 DI (4 AI)/4 DQ, memory 400 blocks,  |
|                                       | modular expandable, Ethernet, integrated web server,  |
|                                       | data log, user-defined web pages, standard microSD    |
|                                       | card for LOGO! Soft Comfort V8.3 or higher, older     |
|                                       | projects executable cloud connection in all LOGO! 8.3 |
|                                       | basic units                                           |
| Product family                        | Not available                                         |
| Product Lifecycle (PLM)               | PM490:Start of final year of support                  |
| PLM Effective Date                    | Product discontinued since: 07.03.2024                |
| Notes                                 | Product is no longer available. Successor:            |
|                                       | 6ED1052-1MD08-0BA2 Compare Products                   |
|                                       |                                                       |
|                                       |                                                       |
|                                       |                                                       |