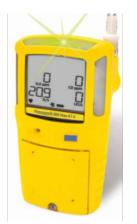

• Minimize costs and training with one-button operation

- More accurate sampling results with SmartSample pump technology
- Compact, comfortable and field tough

Simple operation, with SmartSample pump.

BW<sup>™</sup> Max XT II reliably monitors up to four hazards

and combines straightforward one-button operation with our

robust, motorized pump for intelligent, remote sampling, ideal for

confined spaces. The BW  $^{\rm m}$  Max XT II is fully compatible

with MicroDock II automated test and calibration system