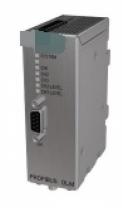

## **Product data sheet**

Product Code (Commercial Code) 6GK1503-3CC00

Product Description PROFIBUS OLM/G12-1300 V4.0 Fiber Optic Connection Module with 1 RS-485 and 2 optical waveguide interfaces (4 BFOC sockets), 1300Nm axis length suitable for long-distance signal contacts and measurement outputs

Product family OLM fiber link module

Product Lifecycle Management (PLM) PM300: Effective Products

Price data

Price Group/Headquarters Price Group CS/501

List price (excluding tax) Display price

Your unit price (excluding tax) shows the price