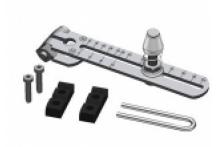

## **Product data sheet**

Product Description Installation Settings for SIPART PS2 Electrical Positioner Installation ON Straight stroke actuator S CONSTING OF A Short Rod (Complete installation ED) and PICK - Highest bracket, clamps, and screws STRAKE range: 30MM-130MM metal parts VA steel