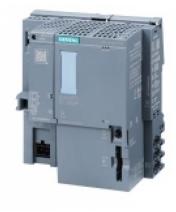

## **Product data sheet**

Product Code (Commercial Code) 6ES7510-1DK03-0AB0

Product Description SIMATIC DP, CPU 1510SP-1 PN for ET 200SP, central processing unit, with working memory of 200 KB for programs and 1 MB for data, first interface: PROFINET IRT with 3 interfaces switch, 25 ns Bit Performance, requires SIMATIC memory card, requires bus adapter for interfaces 1 and 2 \* \* \* \* \* \* Certification and certificate according to entry 109817615 at support.idustry.siemens.com. Please note\*\*\*\*