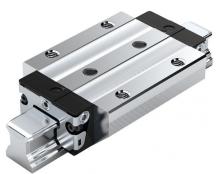

## **BALL RUNNER BLOCK R165331420**

URL:https://www.sxplc.com/ball-runner-block-r165331420

## **Product data sheet**

| Type of construction                            | High-precision ball runner block          |
|-------------------------------------------------|-------------------------------------------|
| Ball chain                                      | Without ball chain (standard)             |
| Material (profiled rail systems)                | Carbon steel                              |
| Preload class                                   | C1 - Low preload                          |
| Accuracy class                                  | N - Normal                                |
| Seal                                            | SS - Standard seal                        |
| Self-aligning for compensation of misalignments | Without self-alignment                    |
| Width of runner block [mm]                      | 100                                       |
| Length of runner block [mm]                     | 139                                       |
| Height of runner block [mm]                     | 40.4                                      |
| Height of runner block with guide rail [mm]     | 48                                        |
| Lubrication                                     | With initial lubrication and preservation |
| Dynamic load capacity C [N]                     | 66700                                     |