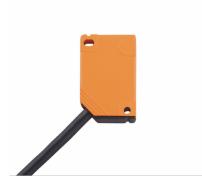

## Inductive sensor IN0081

## IN-2004-ABOA

URL:https://www.sxplc.com/inductive-sensor-in0081-in-2004-aboa

## **Product data sheet**

| Output function                                      | normally open                                   |
|------------------------------------------------------|-------------------------------------------------|
| Max. voltage drop switching output DC [V]            | 6                                               |
| Max. voltage drop switching output AC [V]            | 6.7                                             |
| Minimum load current [mA]                            | 5                                               |
| Max. leakage current [mA]                            | 2.0 (250 V AC) / 1.3 (110 V AC) / 0.8 (24 V DC) |
| Permanent current rating of switching output AC [mA] | 250; (350 (50 °C))                              |
| Permanent current rating of switching output DC [mA] | 100                                             |
| Short-time current rating of switching output [mA]   | 2200; (50 ms / 1 Hz)                            |
| Switching frequency AC [Hz]                          | 25                                              |
| Switching frequency DC [Hz]                          | 50                                              |
| Short-circuit proof                                  | no                                              |
| Overload protection                                  | no                                              |
|                                                      |                                                 |

## Monitoring range

| Sensing range [mm]         | 4        |
|----------------------------|----------|
| Real sensing range Sr [mm] | 4 ± 10 % |
| Operating distance [mm]    | 03.25    |