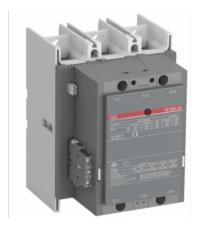

## **Product data sheet**

AF580-30-11 250-500V 50/60Hz / 250-500V DC Contactor

The AF580-30-11-71 is a 3 pole - 1000 V IEC or 600 V UL contactor with premounted auxiliary contacts and Main Circuit Bars, controlling motors up to 315 kW / 400 V AC (AC-3) or 500 hp / 480 V UL and switching power circuits up to 800 A (AC-1) or 750 A UL general use. Thanks to the AF technology, the contactor has a wide control voltage range (250-500 V 50/60 Hz and DC), managing large control voltage variations, reducing panel energy consumptions and ensuring distinct operations in unstable networks. Furthermore, surge protection is built-in, offering a compact solution. AF contactors have a block type design, can be easily extended with add-on auxiliary contact blocks and an additional wide range of accessories.