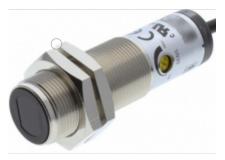

## Sensor,C2DM-11P

URL:https://www.sxplc.com/sensor-c2dm-11p

## **Product data sheet**

| Sensing Mode / Type         | Diffuse                    |
|-----------------------------|----------------------------|
| Housing                     | Metal housing              |
| Sensing Distance            | 110mm                      |
| Light Source                | Red LED                    |
| Beam Spot Size / Distance Ø | Ø8mm/110mm                 |
| Supply Voltage              | 10 to 30 VDC               |
| Current Consumption         | 20mA                       |
| Response Time               | 1ms                        |
| Sensitivity Adjustment      | 1-turn potentiometer       |
| Hysteresis                  | 0.1                        |
| Output                      | PNP                        |
| Output Operation Mode       | LO/DO Selectable by Wire   |
| Material                    | BSBM (housing) PMMA (lens) |
| Protection                  | IP67                       |
| Shock Rating                | 50G                        |
| Temperature                 | -10 to 55° C               |
| Connection                  | 2 meter cable              |
| Includes                    | M18 metal locking nuts     |