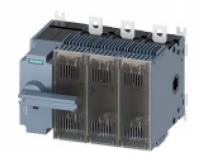

## **Product data sheet**

List price (excluding tax) Display price

Metal coefficient LAO-----

Your unit price (excluding tax) shows the price

Product Code (Commercial Code) 3KF3325-2LF11

Product Description: Load Isolation Switch with Fuse 250A, Component 3, 3-pole for NH Fuse Sizes 0 and 1, Left Front Drive Integrated Equipment with Gray Direct Drive Flat Connection