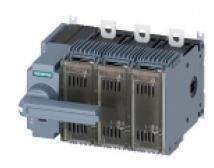

## **Product data sheet**

| product                                                                                              |
|------------------------------------------------------------------------------------------------------|
| Product Code (Commercial Code) 3KF2316-2LF11                                                         |
| Product Description: Load Isolation Switch with Fuse 160A, Components 2 and 3 Pole, Used for NH Fuse |
| Sizes 000 and 00 Left Front Drive Integrated Equipment with Gray Direct Drive Flat Connection        |
| Product Family SENTRON 3KF Switch Disconnectors with Fuses                                           |
| Product Lifecycle Management (PLM) PM300: Effective Products                                         |
| Price data                                                                                           |
| Price Group/Headquarters Price Group EU/1DL                                                          |
| List price (excluding tax) Display price                                                             |
| Your unit price (excluding tax) shows the price                                                      |