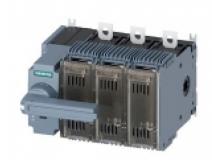

## **Product data sheet**

| product                                                                                              |
|------------------------------------------------------------------------------------------------------|
| Product Code (Commercial Code) 3KF2312-2LF11                                                         |
| Product Description: Load Isolation Switch with Fuse 125A, Components 2 and 3 Pole, Used for NH Fuse |
| Sizes 000 and 00 Left Front Drive Integrated Equipment with Gray Direct Drive Flat Connection        |
| Product Family SENTRON 3KF Switch Disconnectors with Fuses                                           |
| Product Lifecycle Management (PLM) PM300: Effective Products                                         |
| Price data                                                                                           |
| Price Group/Headquarters Price Group EU/1DL                                                          |
| List price (excluding tax) Display price                                                             |
| Your unit price (excluding tax) shows the price                                                      |