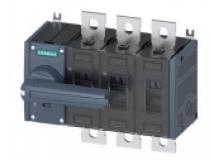

## **Product data sheet**

| product                                                                                                 |
|---------------------------------------------------------------------------------------------------------|
| Product Code (Commercial Code) 3KD4232-0PE10-0                                                          |
| Product Description: Isolation Switch 400A, Component 3, 3-Pole Left Front Drive Integrated Device with |
| Gray Direct Drive Flat Connection                                                                       |
| Product Family Basic Devices                                                                            |
| Product Lifecycle Management (PLM) PM300: Effective Products                                            |
| Price data                                                                                              |
| Price Group/Headquarters Price Group RW/1CL                                                             |
| List price (excluding tax) Display price                                                                |
| Your unit price (excluding tax) shows the price                                                         |