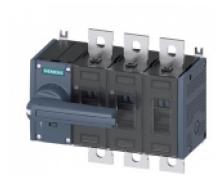

## **Product data sheet**

| product                                                                                                 |
|---------------------------------------------------------------------------------------------------------|
| Product Code (Commercial Code) 3KD3832-0PE10-0                                                          |
| Product Description: Isolation Switch 250A, Component 3, 3-Pole Left Front Drive Integrated Device with |
| Gray Direct Drive Flat Connection                                                                       |
| Product Family Basic Devices                                                                            |
| Product Lifecycle Management (PLM) PM300: Effective Products                                            |
| Price data                                                                                              |
| Price Group/Headquarters Price Group RW/1CL                                                             |
| List price (excluding tax) Display price                                                                |
| Your unit price (excluding tax) shows the price                                                         |