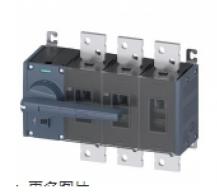

## **Product data sheet**

| product                                                                                                                                    |
|--------------------------------------------------------------------------------------------------------------------------------------------|
| Product Code (Commercial Code) 3KD5232-0RE10-0                                                                                             |
| Product Description: Isolation Switch 1250A, Component 5, 3-Pole Left Front Drive Integrated Device with Gray Direct Drive Flat Connection |
| Product Family Basic Devices                                                                                                               |
| Product Lifecycle Management (PLM) PM300: Effective Products                                                                               |
| Price data                                                                                                                                 |
| Price Group/Headquarters Price Group RW/1CL                                                                                                |
| List price (excluding tax) Display price                                                                                                   |
| Your unit price (excluding tax) shows the price                                                                                            |