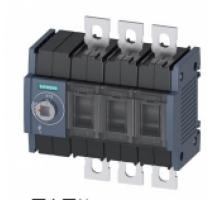

## **Product data sheet**

| product                                                                                             |
|-----------------------------------------------------------------------------------------------------|
| Product Code (Commercial Code) 3KD3230-0NE10-0                                                      |
| Product description: Isolation switch 125A, component 2, 3 poles, left front drive, basic equipment |
| without handle, flat connection including phase partition                                           |
| Product Family Basic Devices                                                                        |
| Product Lifecycle Management (PLM) PM300: Effective Products                                        |
| Price data                                                                                          |
| Price Group/Headquarters Price Group RW/1CL                                                         |
| List price (excluding tax) Display price                                                            |
| Your unit price (excluding tax) shows the price                                                     |