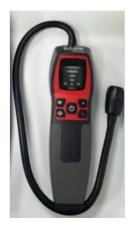

## Combustible gas detector-8800V

URL:https://www.sxplc.com/combustible-gas-detector-8800v

## **Product data sheet**

Detection range 0 to 6400ppm (methane)

Alarm sensitivity 40 ppm (methane)

Calibration Automatic

Alarm visual, auditory, and vibration

Power supply lithium battery

Detect gases such as methane, hydrogen, propane, ethylene, ethane, hexane, isobutane, benzene, isobutane, ethanol, acetaldehyde, toluene, xylene, ammonia, and hydrogen sulfide\* Common mixtures that include or emit multiple of these gases include natural gas, paint thinners, industrial solvents, dry cleaning fluids, and gasoline