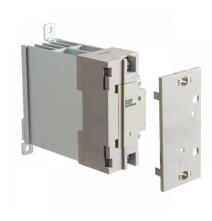

## Extremely Thin Relays Integrated with Heat Sinks G3PA-210B-VD-X DC5-24

URL:https://www.sxplc.com/extremely-thin-relays-integrated-withheat-sinks-g3pa-210b-vd-x-dc5-24

## **Product data sheet**

| Series                  | G3PA                          |
|-------------------------|-------------------------------|
| Packaging               | Bulk ⑦                        |
| Part Status             | Active                        |
| Mounting Type           | Chassis Mount, DIN Rail       |
| Circuit                 | SPST-NO (1 Form A)            |
| Output Type             | AC, Zero Cross                |
| Voltage - Input         | 4 ~ 30VDC                     |
| Voltage - Load          | 19 V ~ 264 V                  |
| Load Current            | 10 A                          |
| Termination Style       | Screw Terminal                |
| Operating Temperature   | -30°C ~ 80°C                  |
| Package / Case          | SSR with Integrated Heat Sink |
| Supplier Device Package | -                             |
| Approval Agency         | CE, CSA, UR, VDE              |
| Grade                   | -                             |
| Qualification           | -                             |
| Base Product Number     | G3PA-210                      |