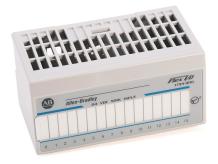

## **Product data sheet**

The 1797-IRT8 Flex Ex Thermocouple Input Module uses 8 channels for input

The Allen-Bradley 1797-IRT8 driver is a Flex Ex thermocouple input module. Allen-Bradley designed this input module with 8 channels for input, its signal range is 0 to 485 ohms and -40 to 100 millivolts, the driver's forehead power has a 1.6 watt module field-side power consumption, and it requires a supply voltage of less than 9.5 volts DC for Ui and a current consumption of less than 1 amp for Li.