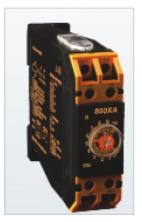

## TIMER 800XA

URL:https://www.sxplc.com/timer-800xa

## **Product data sheet**

**Display Specifications** 

LED Indications Power ON, Relay ON

Input Specifications

Accuracy Setting: ±5% of F.S.

Repeat:  $\pm$  0.5% or 50msec (F.S. = Full Scale)

**Display Specifications** 

LED Indications Power ON, Relay ON

**Output Specifications** 

Relay Contact 2 C/O DPDT

**Functional Specifications** 

Modes ON delay / Interval

Time Ranges 0 - 3sec / min

0 - 10sec / min

0 - 30sec / min

0 - 60sec / min

Resolution 0.3sec

Reset On power interruption

Reset time < 100msec

**Environmental Specifications** 

0 0

Temperature Operating : 0 to 50 C (32 to 122 F)

0 0

Storage: -20 to 75 C (-4 to 167 F)

Humidity (non - condensing) 95% RH

**Mechanical Specifications** 

Mounting DIN Rail Mount

Weight 129 gms

Auxiliary Supply Specifications

Supply Voltage 20 to 240V AC (50 / 60Hz)

12 to 240V DC

Power Consumption 2VA max