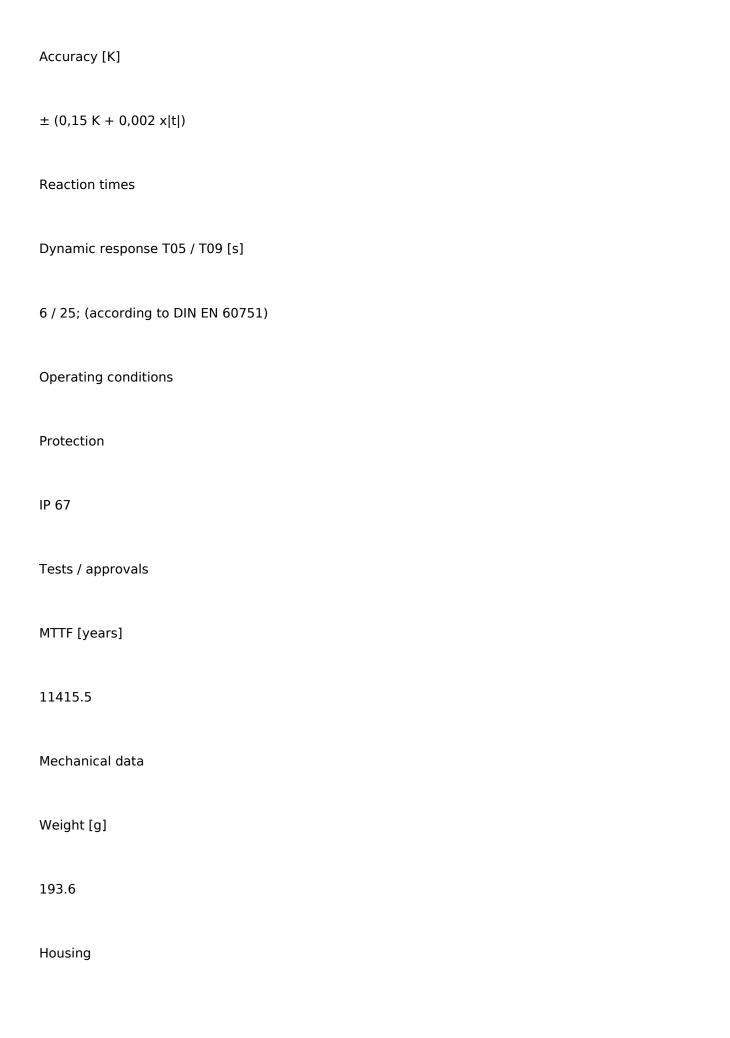

2/5

3/5

| Measuring probes                                |
|-------------------------------------------------|
| Dimensions [mm]                                 |
| Ø 10                                            |
| Material                                        |
| stainless steel                                 |
| Materials (wetted parts)                        |
| stainless steel (1.4404 / 316L)                 |
| Process connection                              |
| Ø 10 mm                                         |
| Probe diameter [mm]                             |
| 10                                              |
| Remarks                                         |
| Remarks                                         |
| The values for accuracy apply to flowing water. |
| Pack quantity                                   |

4/5

1 pcs.

Electrical connection

Connection

Cable: 5 m, PUR

Connection

Connector: 1 x M12; coding: A; Contacts: gold-plated