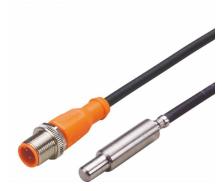

4/5

1 pcs.

Electrical connection

Connection

Cable: 5 m, PUR

Connection

Connector: 1 x M12; coding: A; Contacts: gold-plated