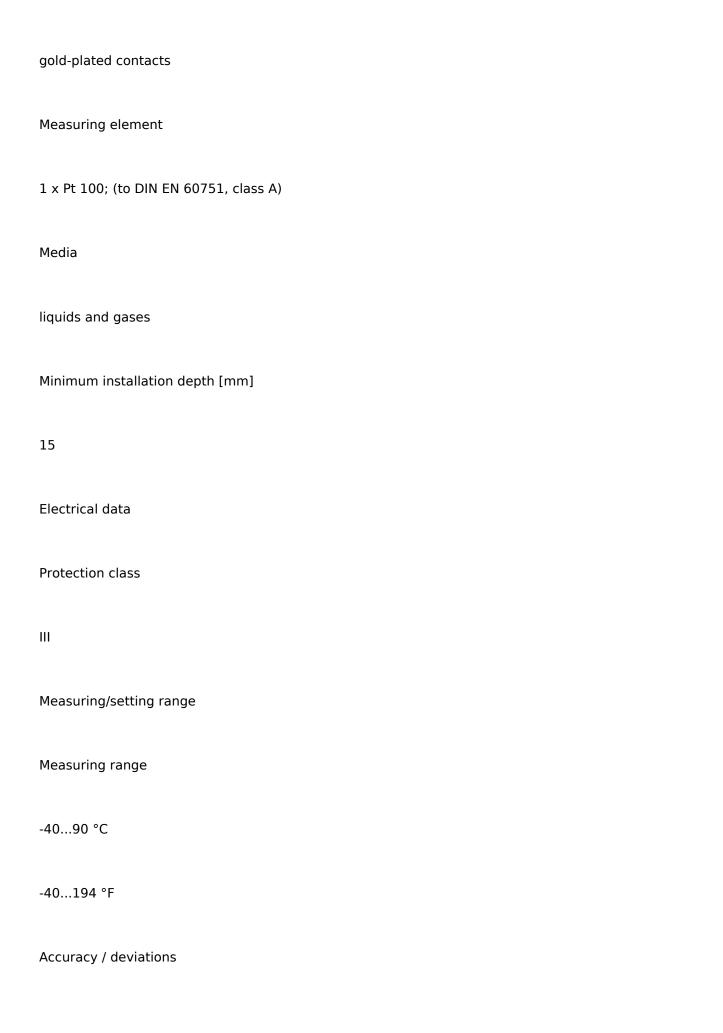

## **Product data sheet**

| Product characteristics |  |
|-------------------------|--|
| Measuring range         |  |
| 4090 °C                 |  |
| 40194 °F                |  |
| Process connection      |  |
| ў 10 mm                 |  |
| Application             |  |
| System                  |  |

2/5

3/5

| Measuring probes                                |
|-------------------------------------------------|
| Dimensions [mm]                                 |
| Ø 10                                            |
| Material                                        |
| stainless steel                                 |
| Materials (wetted parts)                        |
| stainless steel (1.4404 / 316L)                 |
| Process connection                              |
| Ø 10 mm                                         |
| Probe diameter [mm]                             |
| 10                                              |
| Remarks                                         |
| Remarks                                         |
| The values for accuracy apply to flowing water. |
| Pack quantity                                   |