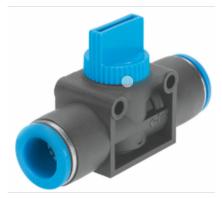

## **Shut-off valve, HE-2-QS-8**

URL:https://www.sxplc.com/shut-off-valve-he-2-qs-8

## **Product data sheet**

- Valve function2/2 double solenoid
- Pneumatic connection, port 1QS-8
- Pneumatic connection, port 2QS-8
- Type of actuationManual
- **Type of mounting**Either: Direct mounting via through-hole In-line

installation

• Standard nominal flow rate (standardised to DIN 1343)415.8

I/min

- Nominal size3.5 mm
- Operating pressure-0.095 MPa ... 1 MPa
- Operating pressure-0.95 bar ... 10 bar
- Ambient temperature 0 °C ... 60 °C
- Material housing PBT-reinforced
- **Operating medium**Compressed air to ISO 8573-1:2010 [7:-:-]
- **Sealing principle**Soft

1/2

- Mounting positionoptional
- **Design**Piston gate valve
- Type of pilotingDirect
- Flow directionReversible
- **Symbol**00997328
- Note on operating and pilot mediumLubricated operation possible

  (in which case lubricated operation will always be required)
- Corrosion resistance class CRC2 Moderate corrosion stress
- LABS (PWIS) conformity/VDMA24364-B1/B2-L
- Cleanroom classClass 4 according to ISO 14644-1
- Media temperature0 °C ... 60 °C
- Product weight26 g
- Note on materials RoHS-compliant
- **Material seals**NBR