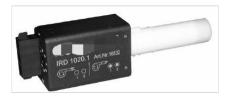

## Infra-red flicker detector IRD 1020.1ART NR.1653204

URL:https://www.sxplc.com/infra-red-flicker-detector-ird-1020-1art-nr-1653204

## **TECHNICAL DATA**

Supply voltageorNominal current inputPower consumptionAmbient temperatureInsulation standardMounting attitudeWeightFlame viewing attitudeSpectral response(with daylight filter)Frequency rangeSensitivity adjustment rangeSwitch-on delay(after connectingoperating voltage)Response timeCut-out timeApproved ambient parameter- for operation- for storageBuild-up of ice, penetration ofwater and condensing water are inadmissibleApprovals accordingto European standards1220 / 240 V (-15... +10%)50 Hz (50 - 60 Hz)110/120 V (-15... +10%)50 - 60 Hz (±5%)approx. 4 mA1 VA-20° C to +60° CIP 41any40 gside-on or end-on accordingto type800 - 1100 nmmaximum 950 nm15 Hz.... 250 Hz (-12 dB)approx. 1 : 20 (26 dB)< 3.5 sec.< 0.1 sec.< 1 sec.max. 95% at 30° C-20°