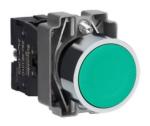

## **Product data sheet**

| Key messages                              |  |
|-------------------------------------------|--|
|                                           |  |
| The product range is Easy Harmony XB2     |  |
|                                           |  |
| Product Type button                       |  |
|                                           |  |
| Equipment IntroductionProduct (Non-Parts) |  |
|                                           |  |
| The product is nicknamed XB2              |  |
|                                           |  |
| Frame material: nickel-plated metal       |  |
|                                           |  |
| Mounting diameter 22.5 mm                 |  |
|                                           |  |
| Each item is sold separately in quantity1 |  |
|                                           |  |
| Controlling head type standard            |  |