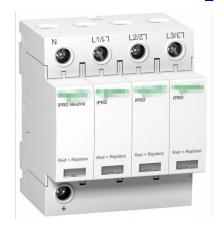

## **Breaker A9F19432**

URL:https://www.sxplc.com/breaker-a9f19432

## **Product data sheet**

| Grid frequency                |
|-------------------------------|
| 50/60 Hz                      |
| Rated working voltage [Ue]    |
| 400 V AC 50/60 Hz             |
| Magnetic disconnection limit  |
| 1014 x In                     |
| Current limiting class        |
| 3                             |
| Rated insulation voltage [Ui] |

| Rated withstand voltage [Uimp] |
|--------------------------------|
| 6 kV                           |
| Contact position indication    |
| yes                            |
| Control type                   |
| Handle                         |
| Local signal indication        |
| On/Off indication              |
| Mounting Type                  |
| Locking C