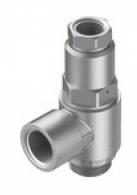

## Check valve HGL-3/8-B 530032

URL:https://www.sxplc.com/check-valve-hgl-3-8-b-530032

## **Product data sheet**

| Valve function            |  |
|---------------------------|--|
| Pilot one-way function    |  |
| Air interface, air port 1 |  |
| G3/8                      |  |
| Air interface, air port 2 |  |
| G3/8                      |  |
|                           |  |
| Pilot air port 21         |  |
| G1/4                      |  |
| Driving method            |  |