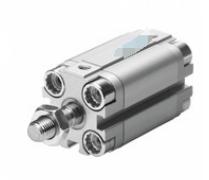

## Cylinder ADVU-20-15-A-P-A 156602

URL:https://www.sxplc.com/cylinder-advu-20-15-a-p-a-156602

## **Product data sheet**

| trip                                   |
|----------------------------------------|
| 15 mm                                  |
| Piston diameter                        |
| 20 mm                                  |
| buffer                                 |
| Elastic buffer rings/pads at both ends |
| Installation location                  |
| Optional                               |
| Working mode                           |