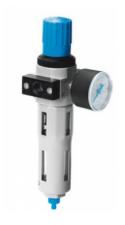

## Filter pressure reducing valve LFR-1/4-D-MINI-A 159635

URL:https://www.sxplc.com/filter-pressure-reducing-valve-lfr-1-4-d-mini-a-159635

## **Product data sheet**

| Specifications           |  |
|--------------------------|--|
| Mini                     |  |
| series                   |  |
| D                        |  |
| Control lock             |  |
| Lockable rotating handle |  |
| Installation location    |  |
| Vertical+/-5 °           |  |